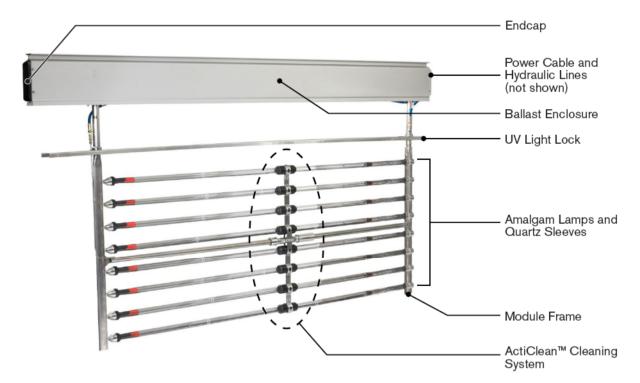

## f. Award of Bid - Ultraviolet Disinfection Unit

Mr. Steenburg presented information to Council. The City of Alamosa spent a significant amount of money approximately two years ago to get the failing ultraviolet system to a point that the City would be able to meet the permit requirements while the City budgeted and identified a revenue source to fund the purchase and installation of this upgraded system. As the system exists today, we will have no reasonable way to bring it back on-line should it fail which will undoubtedly cause us to exceed our permitted bacteriological limits placing us squarely in a noncompliant status with the State. A review of the majority of the systems currently available to us has identified five possible manufacturers that staff and the consulting engineer have worked together to narrow down to one recommendation.

In addition to their regional and nation-wide reputation for advanced UV wastewater treatment technology, staff and TZA water engineers recommends replacing our existing system with the Trojan 3000 Plus.

Councilor Stefano moved, seconded by Councilor Daniel to award the bid for the purchase of the ultraviolet disinfection unit at the wastewater treatment plant to Coombs Hopkins in the amount of \$189,300 based

on the recommendation of the consulting engineer and the proven track record and market share of the Trojan system. The motion carried unanimously.