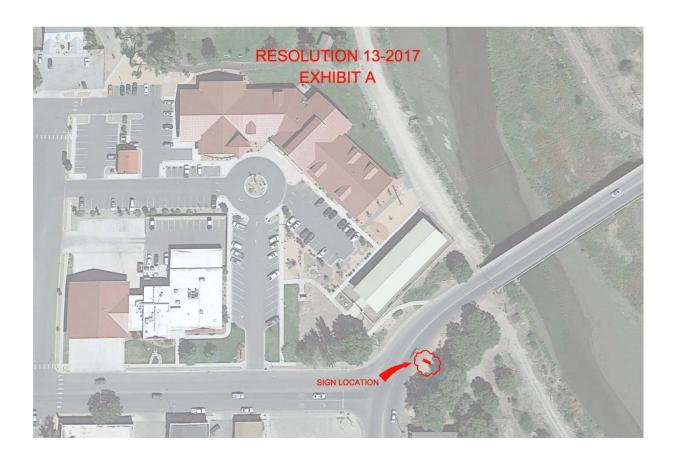

b. Resolution 13-2017 in support of the installation of an Adams State University monument sign, celebrating the University and its achievements, on City property in a City gateway adjacent to U.S. Highway 160; and authorizing execution of an encroachment permit for the sign

Pat Steenburg presented information to Council. For almost a year, several community services groups and Adams State University have been exploring the option of placing a sign that highlights the accomplishments of the ASU running program. Those discussion have included recognizing those involved in the program, past and present, and drawing attention to the accomplishments. Funds were raised and the sign has been built. City staff have discussed different location with ASU representatives and the proposed site is ideal to capture the most

visibility. ASU has received permission from CDOT for the placement of the sign pending City Council approval of the resolution. The location of the sign is on City property adjacent to U.S. Highway 160.