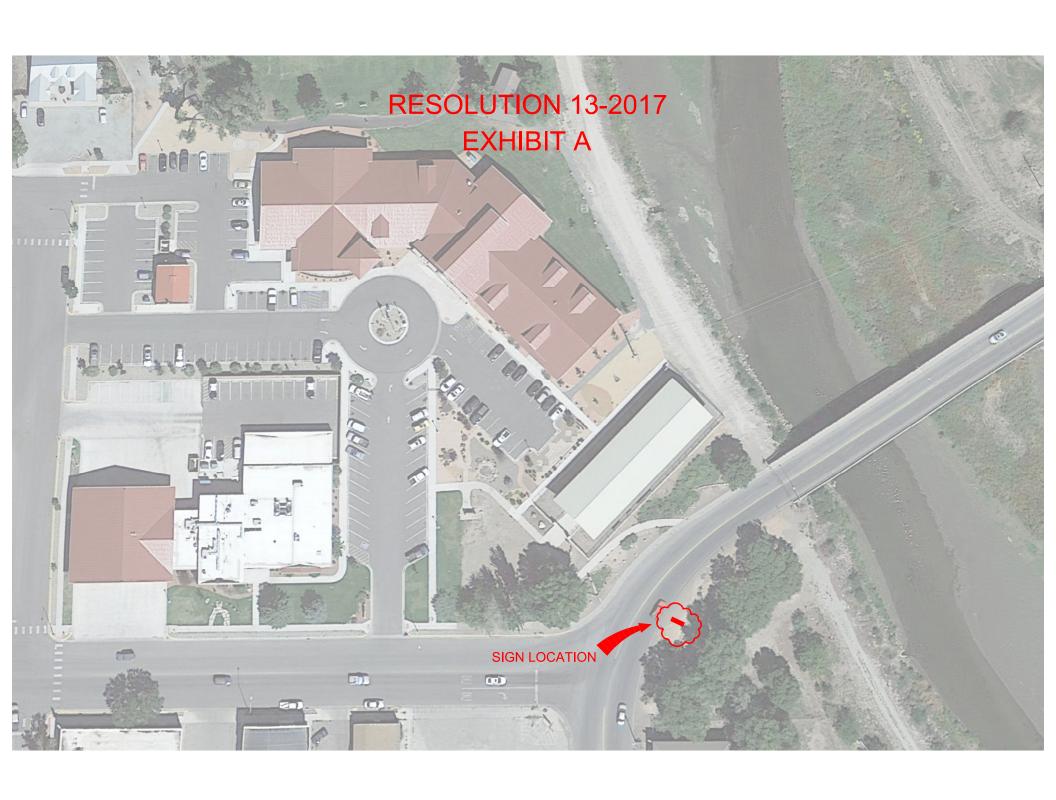

b. Resolution 13-2017 in support of the installation of an Adams State University monument sign, celebrating the University and its achievements, on City property in a City gateway adjacent to U.S. Highway 160; and authorizing execution of an encroachment permit for the sign

Pat Steenburg presented information to Council. For almost a year, several community services groups and Adams State University have been exploring the option of placing a sign that highlights the accomplishments of the ASU running program. Those discussion have included recognizing those involved in the program, past and present, and drawing attention to the accomplishments. Funds were raised and the sign has been built. City staff have discussed different location with ASU representatives and the proposed site is ideal to capture the most

visibility. ASU has received permission from CDOT for the placement of the sign pending City Council approval of the resolution. The location of the sign is on City property adjacent to U.S. Highway 160.