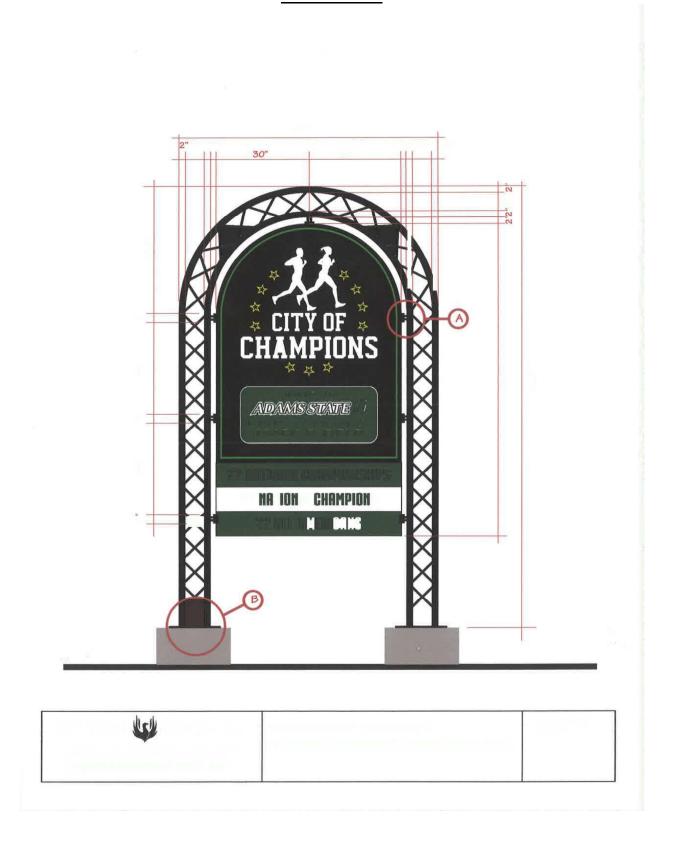

b. Resolution 13-2017 in support of the installation of an Adams State University monument sign, celebrating the University and its achievements, on City property in a City gateway adjacent to U.S. Highway 160; and authorizing execution of an encroachment permit for the sign

Pat Steenburg presented information to Council. For almost a year, several community services groups and Adams State University have been exploring the option of placing a sign that highlights the accomplishments of the ASU running program. Those discussion have included recognizing those involved in the program, past and present, and drawing attention to the accomplishments. Funds were raised and the sign has been built. City staff have discussed different location with ASU representatives and the proposed site is ideal to capture the most

visibility. ASU has received permission from CDOT for the placement of the sign pending City Council approval of the resolution. The location of the sign is on City property adjacent to U.S. Highway 160.