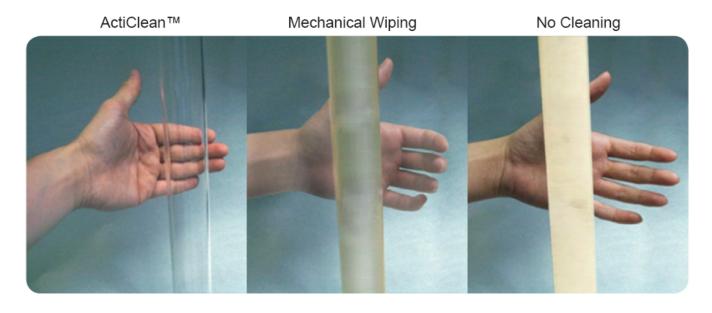

## f. Award of Bid - Ultraviolet Disinfection Unit

Mr. Steenburg presented information to Council. The City of Alamosa spent a significant amount of money approximately two years ago to get the failing ultraviolet system to a point that the City would be able to meet the permit requirements while the City budgeted and identified a revenue source to fund the purchase and installation of this upgraded system. As the system exists today, we will have no reasonable way to bring it back on-line should it fail which will undoubtedly cause us to exceed our permitted bacteriological limits placing us squarely in a noncompliant status with the State. A review of the majority of the systems currently available to us has identified five possible manufacturers that staff and the consulting engineer have worked together to narrow down to one recommendation.

In addition to their regional and nation-wide reputation for advanced UV wastewater treatment technology, staff and TZA water engineers recommends replacing our existing system with the Trojan 3000 Plus.

Councilor Stefano moved, seconded by Councilor Daniel to award the bid for the purchase of the ultraviolet disinfection unit at the wastewater treatment plant to Coombs Hopkins in the amount of \$189,300 based

on the recommendation of the consulting engineer and the proven track record and market share of the Trojan system. The motion carried unanimously.