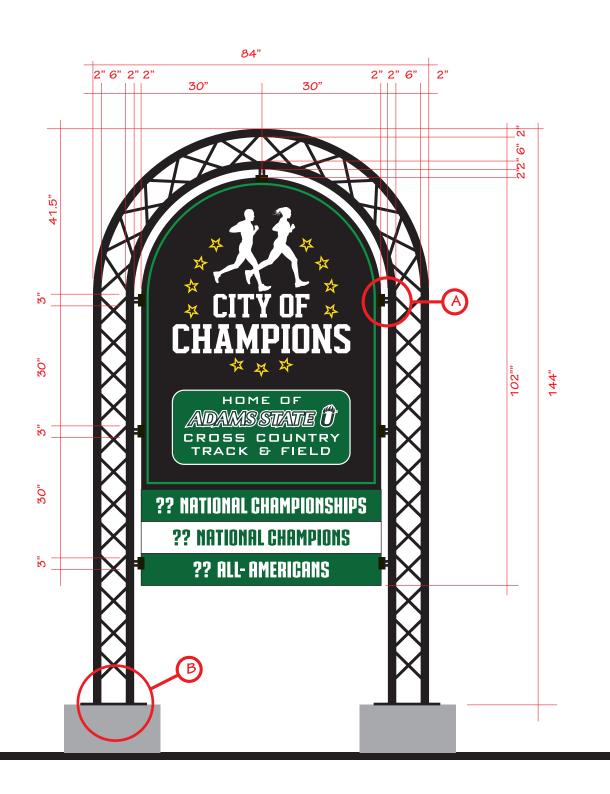

b. Resolution 13-2017 in support of the installation of an Adams State University monument sign, celebrating the University and its achievements, on City property in a City gateway adjacent to U.S. Highway 160; and authorizing execution of an encroachment permit for the sign

Pat Steenburg presented information to Council. For almost a year, several community services groups and Adams State University have been exploring the option of placing a sign that highlights the accomplishments of the ASU running program. Those discussion have included recognizing those involved in the program, past and present, and drawing attention to the accomplishments. Funds were raised and the sign has been built. City staff have discussed different location with ASU representatives and the proposed site is ideal to capture the most

visibility. ASU has received permission from CDOT for the placement of the sign pending City Council approval of the resolution. The location of the sign is on City property adjacent to U.S. Highway 160.