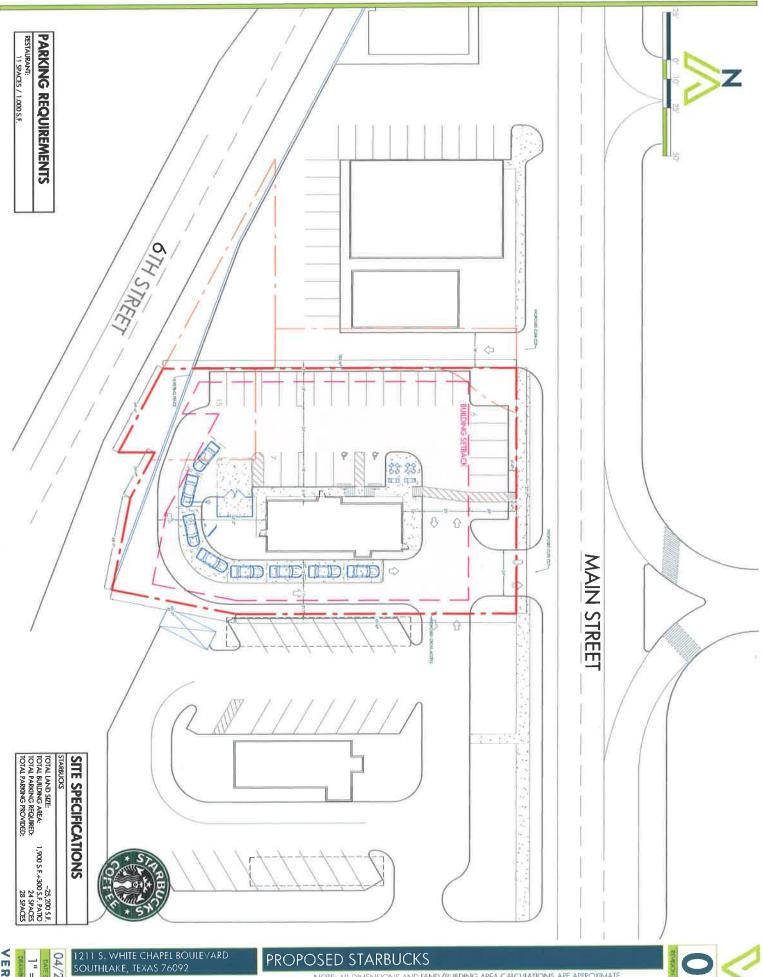

d. Permitted Use by Special Review, Request of Vertical Construction Management on behalf of Starbucks to allow outdoor dining in a commercial business district.

Pat Steenburg presented information to council. Vertical Construction Management on behalf of Starbucks has requested consideration for a Permitted Use by Special Review to allow outdoor dining in a Commercial Business District. The proposed location for the activity will be near the northwest corner of the building on a patio that is removed from all site traffic and public sidewalks. This location allows dining where no impact to pedestrian activity is anticipated.

Council Daniel moved, seconded by Councilor Stefano to approve the

request of Vertical Construction Management on behalf of Starbucks for a Permitted Use by Special Review to allow outdoor dining in a Commercial Business District as per the unanimous recommendation of the Planning Commission. The motion carried unanimously.