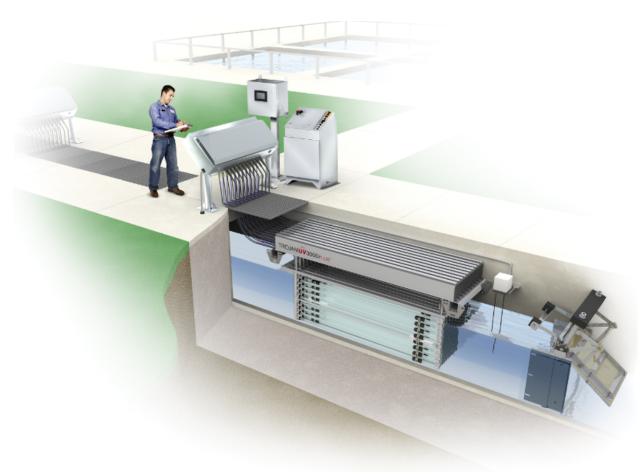

## f. Award of Bid - Ultraviolet Disinfection Unit

Mr. Steenburg presented information to Council. The City of Alamosa spent a significant amount of money approximately two years ago to get the failing ultraviolet system to a point that the City would be able to meet the permit requirements while the City budgeted and identified a revenue source to fund the purchase and installation of this upgraded system. As the system exists today, we will have no reasonable way to bring it back on-line should it fail which will undoubtedly cause us to exceed our permitted bacteriological limits placing us squarely in a noncompliant status with the State. A review of the majority of the systems currently available to us has identified five possible manufacturers that staff and the consulting engineer have worked together to narrow down to one recommendation.

In addition to their regional and nation-wide reputation for advanced UV wastewater treatment technology, staff and TZA water engineers recommends replacing our existing system with the Trojan 3000 Plus.

Councilor Stefano moved, seconded by Councilor Daniel to award the bid for the purchase of the ultraviolet disinfection unit at the wastewater treatment plant to Coombs Hopkins in the amount of \$189,300 based

on the recommendation of the consulting engineer and the proven track record and market share of the Trojan system. The motion carried unanimously.