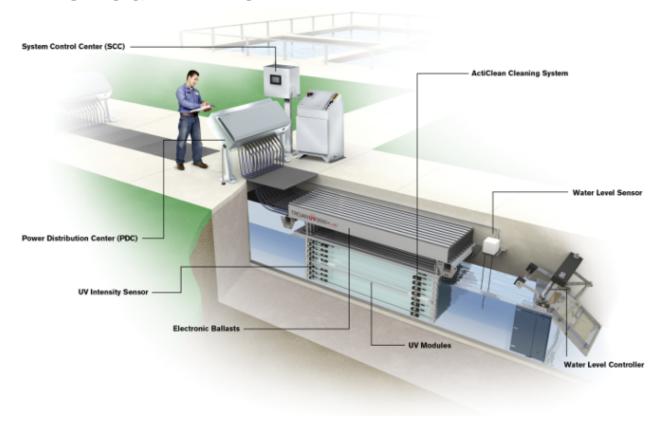

## f. Award of Bid - Ultraviolet Disinfection Unit

Mr. Steenburg presented information to Council. The City of Alamosa spent a significant amount of money approximately two years ago to get the failing ultraviolet system to a point that the City would be able to meet the permit requirements while the City budgeted and identified a revenue source to fund the purchase and installation of this upgraded system. As the system exists today, we will have no reasonable way to bring it back on-line should it fail which will undoubtedly cause us to exceed our permitted bacteriological limits placing us squarely in a noncompliant status with the State. A review of the majority of the systems currently available to us has identified five possible manufacturers that staff and the consulting engineer have worked together to narrow down to one recommendation.

In addition to their regional and nation-wide reputation for advanced UV wastewater treatment technology, staff and TZA water engineers recommends replacing our existing system with the Trojan 3000 Plus.

Councilor Stefano moved, seconded by Councilor Daniel to award the bid for the purchase of the ultraviolet disinfection unit at the wastewater treatment plant to Coombs Hopkins in the amount of \$189,300 based

on the recommendation of the consulting engineer and the proven track record and market share of the Trojan system. The motion carried unanimously.