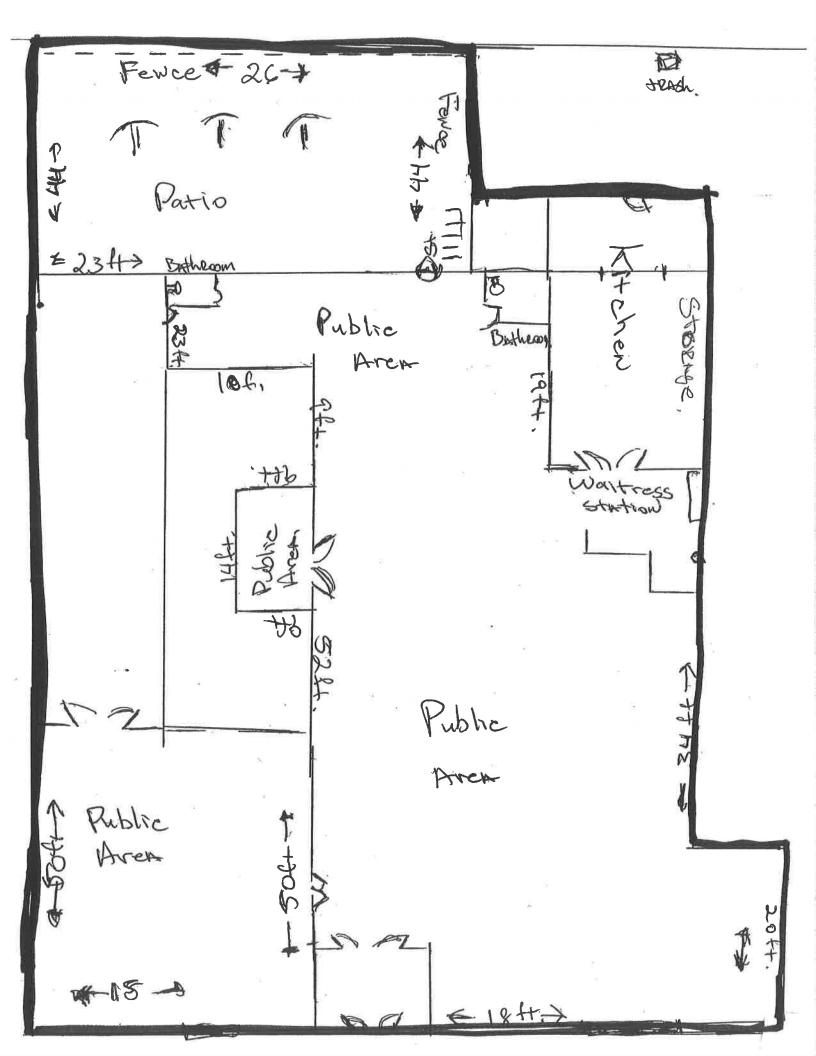

#### VIII. LOCAL LIQUOR LICENSING AUTHORITY ACTIONS

A. Needs and Desires Hearing on the application of Thai Hut LLC, d/b/a Thai Hut, for a Hotel/Restaurant License at 525 Main Street

Counselor Schwiesow gave an overview of the hearing procedure, and the licensee's obligation to affirmatively prove the needs of the neighborhood and the desires of the adult inhabitants of the neighborhood. The City's presumptive neighborhood is the city limits plus a one-mile radius. No request has been made to consider different boundaries, so this neighborhood will apply to this hearing.

The applicant is Soranai Srasom, representing Thai Hut LLC d/b/a Thai Hut.

Mr. Srasom presented the poster giving notice of the application and hearing that was posted at the establishment, which is identified as Exhibit A. The hearing notice was posted on February 14, 2017 and taken down today, March 15, 2017 to present at hearing. The legal notice of this hearing was published in the Valley Courier on March 3, 2017.

Mr. Srasom also presented signed petitions in support of the hotel/restaurant license at this establishment, identified as Exhibit B. Mr. Srasom stated that a total of 151 signatures were obtained, all of which were in support of this license at this address.