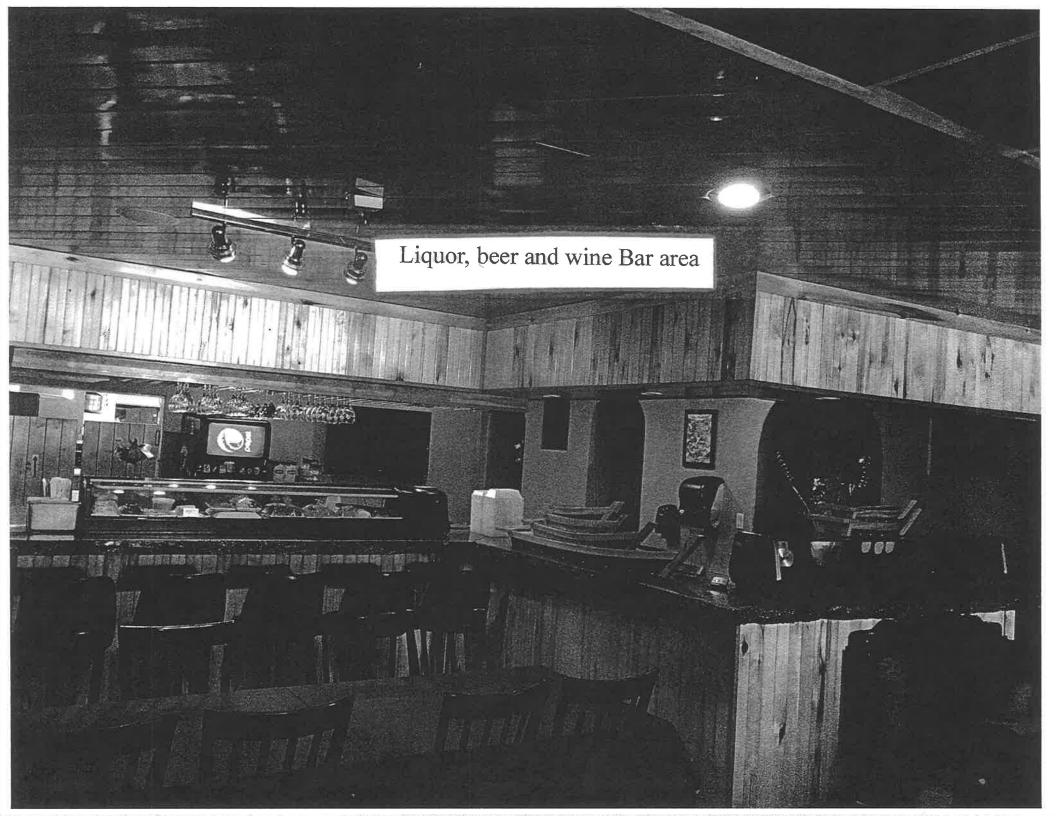

#### VIII. LOCAL LIQUOR LICENSING AUTHORITY ACTIONS

A. Needs and Desires Hearing on the application of Thai Hut LLC, d/b/a Thai Hut, for a Hotel/Restaurant License at 525 Main Street

Counselor Schwiesow gave an overview of the hearing procedure, and the licensee's obligation to affirmatively prove the needs of the neighborhood and the desires of the adult inhabitants of the neighborhood. The City's presumptive neighborhood is the city limits plus a one-mile radius. No request has been made to consider different boundaries, so this neighborhood will apply to this hearing.

Mr. Srasom presented the following information regarding the application.

- Mr. Srasom is the owner and manager of the Thai Hut restaurant. He moved here from Florida to serve Thai food and sushi and many customers have been asking for wine, beer, and liquor to be served so they are trying to meet their requests.
- He stated that he posted the notice for one month for everyone to know about the hearing and that they were applying for a liquor license.