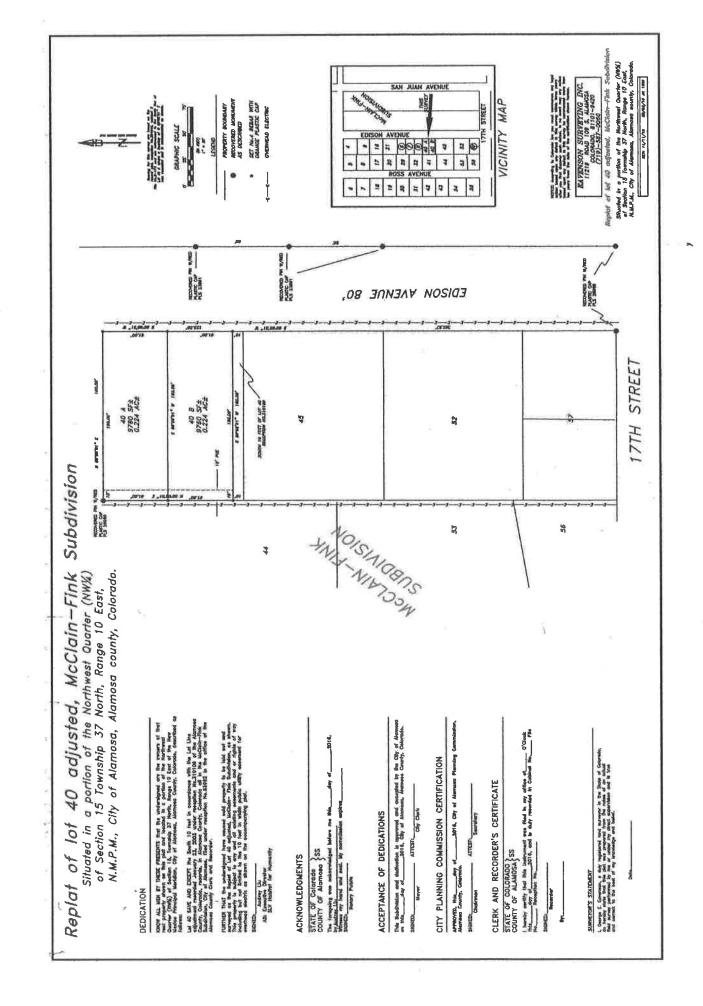

### 1. Public Works

a. Resolution No. 4-2017, The Request of San Luis Valley Habitat for Humanity for a Final Plat approval for the Replat of Lot 40 Adjusted, McClain-Fink Subdivision, located in the northwest quarter (NW1/4) of Section 15, Township 37 North, Range

Pat Steenburg presented information to Council. This subdivision will create two lots from one original lot. This request is a common action in that area of town as the lots were very large when this subdivision was originally platted in the county in 1938. The original lot sizes were roughly 160 feet deep and 132 feet wide; in contrast, most of the lots platted in that era of town were on the order of 25-40 feet wide and 150 feet deep. This subdivision will better represent current development trends. All utilities are in place other than service connections and the property is served with a paved street.