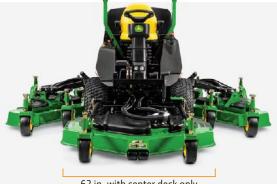

ge? Then pay attention to an area of more than 75 acres in a single eight-hour day. And as for strength, well, how does a high-torque 58.1 hp (42.7 kW)<sup>1</sup> turbo-charged diesel engine sound?

No matter how you measure it, the 1600 Series II Turbo Wide-Area Mower means business. With sweeping deck coverage, an innovative baffling system that virtually eliminates clumping and wings that follow ground contour, the 1600 delivers a consistent quality cut. And thanks to on-demand or full-time rear wheel drive and an advanced top-draw cooling system, it can keep at it acre after acre.

And don't worry – the 1600 can think small, too. Mowing with just one wing and the center deck, or the center deck alone, it's flexible enough to maneuver along paths as narrow as 84 inches (2.13 m) wide.



62 in. with center deck only



94 in. with center deck and either side deck



84-in. transport width with both sides folded in

# Specifications

Operator Presence Starting System

Certified Horsepower Engine Model Displacement Cylinders Oil Filter Lubrication Cooling Air Cleaner Fuel System Fuel Type Fuel Tank Capacity Electrical System Charge System Battery Voltage Hour Meter

Engine

Drive Train Hydraulic Pumps Wheel Motors Hydraulic Capacity Travel Speed Forward Travel Speed Reverse

PTO Type Drive Brakes Park Brake Park Brake Actuation

Mower Decks

Blades Tip Speed Number Wheels and Tires Drive (Rear) Tires Caster Wheel Type Caster Wheel Size Dimensions Overall Length Overall Width (chute down)

Height

Warranty<sup>2</sup> Duration Type

Weight (with Fluids)

Available Widths /