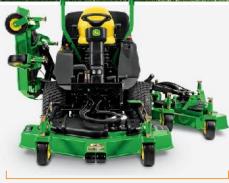

a of more than 75 acres in a single eight-hour day. And as for strength, well, how does a high-torque 58.1 hp (42.7 kW)<sup>1</sup> turbo-charged diesel engine sound?

No matter how you measure it, the 1600 Series II Turbo Wide-Area Mower means business. With sweeping deck coverage, an innovative baffling system that virtually eliminates clumping and wings that follow ground contour, the 1600 delivers a consistent quality cut. And thanks to on-demand or full-time rear wheel drive and an advanced top-draw cooling system, it can keep at it acre after acre.

And don't worry – the 1600 can think small, too. Mowing with just one wing and the center deck, or the center deck alone, it's flexible enough to maneuver along paths as narrow as 84 inches (2.13 m) wide.



62 in. with center deck only



94 in. with center deck and either side deck



84-in. transport width with both sides folded in

# Specifications

Operator Presence Starting System

Certified Horsepower Engine Model Displacement Cylinders Oil Filter Lubrication Cooling Air Cleaner Fuel System Fuel Type Fuel Tank Capacity Electrical System Charge System Battery Voltage Hour Meter

Engine

Drive Train Hydraulic Pumps Wheel Motors Hydraulic Capacity Travel Speed Forward Travel Speed Reverse

PTO Type Drive Brakes Park Brake Park Brake Actuation

Mower Decks

Blades Tip Speed Number Wheels and Tires Drive (Rear) Tires Caster Wheel Type Caster Wheel Size Dimensions Overall Length Overall Width (chute down)

Height

Warranty<sup>2</sup> Duration Type

Weight (with Fluids)

Available Widths / Type Deck construction Deck thic