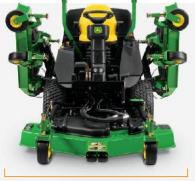

ay. And as for strength, well, how does a high-torque 58.1 hp (42.7 kW)<sup>1</sup> turbo-charged diesel engine sound?

No matter how you measure it, the 1600 Series II Turbo Wide-Area Mower means business. With sweeping deck coverage, an innovative baffling system that virtually eliminates clumping and wings that follow ground contour, the 1600 delivers a consistent quality cut. And thanks to on-demand or full-time rear wheel drive and an advanced top-draw cooling system, it can keep at it acre after acre.

And don't worry – the 1600 can think small, too. Mowing with just one wing and the center deck, or the center deck alone, it's flexible enough to maneuver along paths as narrow as 84 inches (2.13 m) wide.



62 in. with center deck only



94 in. with center deck and either side deck



84-in. transport width with both sides folded in

# Specifications

Operator Presence Starting System

Certified Horsepower Engine Model Displacement Cylinders Oil Filter Lubrication Cooling Air Cleaner Fuel System Fuel Type Fuel Tank Capacity Electrical System Charge System Battery Voltage Hour Meter

Engine

Drive Train Hydraulic Pumps Wheel Motors Hydraulic Capacity Travel Speed Forward Travel Speed Reverse

PTO Type Drive Brakes Park Brake Park Brake Actuation

Mower Decks

Blades Tip Speed Number Wheels and Tires Drive (Rear) Tires Caster Wheel Type Caster Wheel Size Dimensions Overall Length Overall Width (chute down)

Height

Warranty<sup>2</sup> Duration Type

Weight (with Fluids)

Available Widths / Type Deck construction Deck thickness

Height-of-Cut Range / Increment

### WIDE