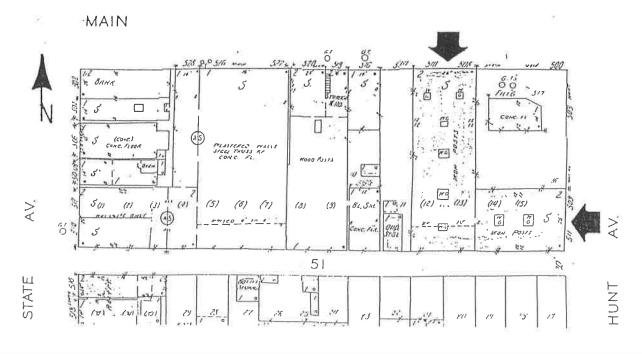

Store is an L-shaped, two-story, multi-colored brick building with separate storefronts on Main Street and Hunt Avenue. Concrete sidewalks fill the space between each storefront and the streets. A lone deciduous tree protrudes from the sidewalk in front of the Main Street building. Occupying the corner space to the east of the Main Street building and north of the Hunt Avenue building, is a smaller building on an expanse of asphalt, which is not part of the nomination. To the west side of the Main Street building is a vacant lot. (A 1936 aerial photograph shows this empty lot and the filling station on the corner, as do photographs from the 1950s and 1960s. It appears that there has not been any significant construction butted up against the building.) The south elevation faces an alley.



### COLORADO STATE REGIS CONTINUATION SHEET

#### R OF HISTORIC PROPERTIES

Page 2
Section \_ III

Property Name BAIN'S DEPARTMENT STORE (Boundary and Resource Expansion)

510 Main Street

This portion of the building faces north onto Main Street. The storefront is a series of large plate glass windows in metal framing with stucco covering the several courses of brick that form a kickplate. A divided plate glass window separates the two metal framed glass doors with small transom lights at the west end. Above the storefront, a band of clerestory windows is covered by a panel that serves as a sign board. A wide band of stucco covers the brick above the sign board. Four double hung sash with 6-over-1 light windows pierce the brick and stucco of the upper wall.

The roof is comprised of a v