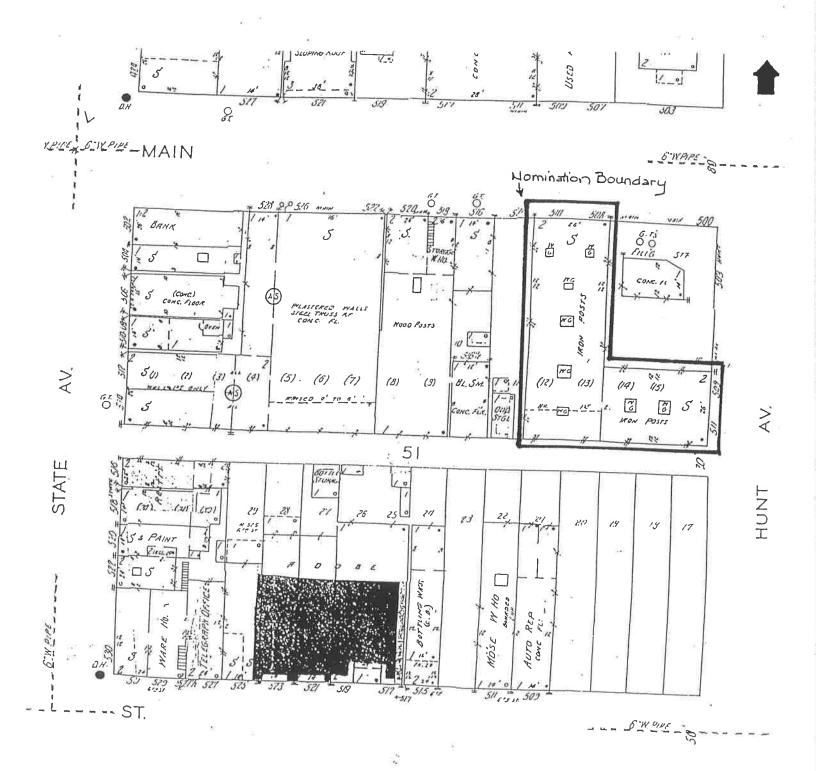

y Clerk and Recorder records.

Alamosa, Colorado. Alamosa County Tax Assessor Records.

Alamosa, Colorado. Alamosa City Council Minutes.

(Alamosa) Daily Courier, 1934, 1935, 1936.

(Alamosa) Daily Courier, 27 November 1935, p. E and F.

Bell, Joseph. Interview during site visit, March 1995.

Feitz, Leland. Alamosa. Colorado Springs: Little London Press, 1976.

-----. Telephone interview, 19 February 1998.

Heersink, Harvey. Interview, 12 November 1997.

Pearce, Sarah J. A Guide to Colorado Architecture. Denver: The State Historical Society of Colorado, 1983.

Page 12 Section V

Property Name BAIN'S DEPARTMENT STORE (Boundary and Resource Expansion)

#### GEOGRAPHICAL DATA

### VERBAL BOUNDARY DESCRIPTION

Lots 12 and 13, and the south 50 feet of Lots 14-16, in Block 51, City of Alamosa.



Page 14 Section V

Property Name BAIN'S DEPARTMENT STORE (Boundary and Resource Expansion)



Page 13 Section V

Property Name BAIN'S DEPARTMENT STORE (Boundary and Resource Expansion)

Alamosa City Map





March 7, 2017

Pat Steenburg
Historical Preservation Officer
City of Alamosa
P.O. Box 419
Alamosa, CO 81101

SUBJECT: Historic Designation – Bain's Building, 510 Main Street and 509 Hunt Avenue, Alamosa, Colorado

#### Dear Pat:

The City of Alamosa Historical Preservation Advisory Committee (Committee) has reviewed the application for designation as a historical place of the subject property in public hearing on Tuesday, February 14, 2017. The Committee finds that: (A) this property is more than fifty years old; (B) meets the criteria laid out in subparagraphs a., i., of paragraph (