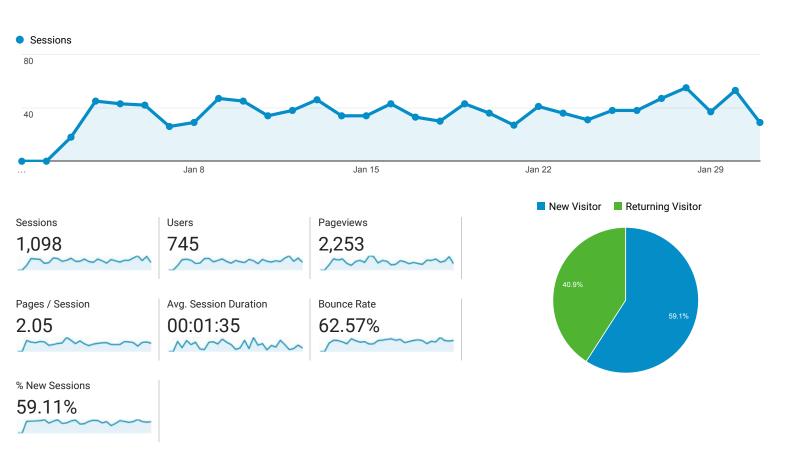

# ALAMOSA CITY COUNCIL COUNCIL COMMUNICATION

| Sub | ject | /Title: |  |
|-----|------|---------|--|
|-----|------|---------|--|

Receive February 2017 Financial Reports

## 300 Hunt Avenue PO Box 419 Alamosa, Colorado 81101 Finance Department

March 10, 2016

TO: City Manager

SUBJ: Monthly Expenditure Report

For your review, attached you will find the Expense Approval Report and the Payroll Report for the month of February 2017.

| A/P History Check Report Total Disbursement | \$<br>432,804.02 |
|---------------------------------------------|------------------|
| Payroll                                     | \$<br>378,104.41 |

Total \$ 810,908.43

Respectfully,

Judy Kelloff, CPA Finance Director

Alamosa, CO