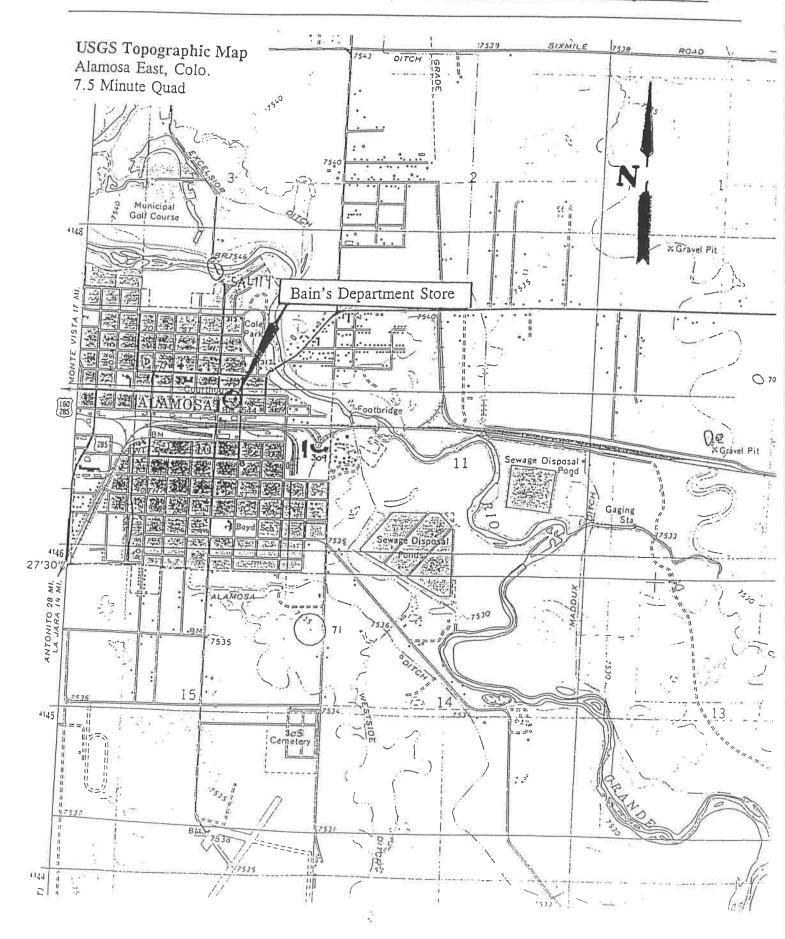

a, Colorado. Alamosa City Council Minutes.

(Alamosa) Daily Courier, 1934, 1935, 1936.

(Alamosa) Daily Courier, 27 November 1935, p. E and F.

Bell, Joseph. Interview during site visit, March 1995.

Feitz, Leland. Alamosa. Colorado Springs: Little London Press, 1976.

-----. Telephone interview, 19 February 1998.

Heersink, Harvey. Interview, 12 November 1997.

Pearce, Sarah J. A Guide to Colorado Architecture. Denver: The State Historical Society of Colorado, 1983.

Page 12 Section V

Property Name BAIN'S DEPARTMENT STORE (Boundary and Resource Expansion)

#### GEOGRAPHICAL DATA

### VERBAL BOUNDARY DESCRIPTION

Lots 12 and 13, and the south 50 feet of Lots 14-16, in Block 51, City of Alamosa.



Page 14 Section V

Property Name BAIN'S DEPARTMENT STORE (Boundary and Resource Expansion)



Page 13 Section V

Property Name BAIN'S DEPARTMENT STORE (Boundary and Resource Expansion)

Alamosa City Map





March 7, 2017

Pat Steenburg
Historical Preservation Officer
City of Alamosa
P.O. Box 419
Alamosa, CO 81101

SUBJECT: Historic Designation – Bain's Building, 510 Main Street and 509 Hunt Avenue, Alamosa, Colorado

#### Dear Pat:

The City of Alamosa Historical Preservation Advisory Committee (Committee) has reviewed the application for designation as a historical place of the subject property in public hearing on Tuesday, February 14, 2017. The Committee finds that: (A) this property is more than fifty years old; (B) meets the criteria laid out in subparagraphs a., i., of paragraph (a), (1), § 4-155 of the Alamosa Code of Ordinances; and (C) meets the criteria for integrity a