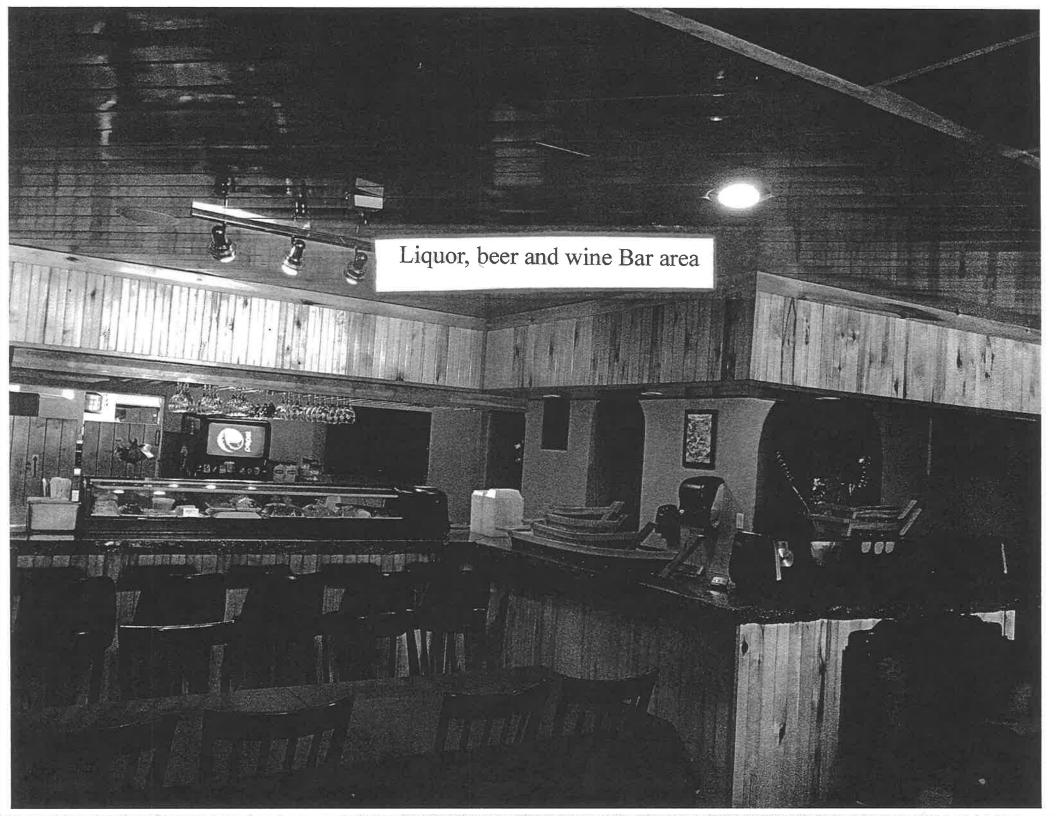

#### VII. LOCAL LIQUOR LICENSING AUTHORITY ACTIONS

A. Needs and Desires Hearing on the application of Thai Hut LLC, d/b/a Thai Hut, for a Hotel/Restaurant License at 525 Main Street